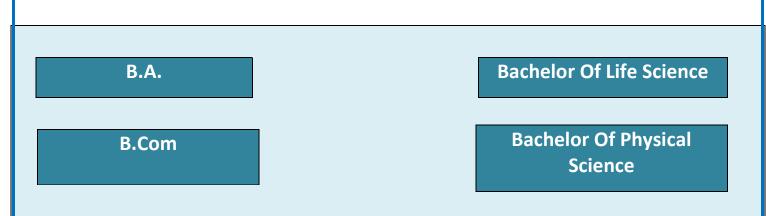

## ADMISSION 2023-24

Kurukkshetra University Kurukshetra has decided that Undergraduate Courses, previously and commonly, known as

- The courses will be offered in the framework of National Education Policy (NEP-2020) w.e.f. this session 2023-24 with New Scheme.
- The New Scheme of course with regard to NEP-2020 is different from the previous scheme.
- Students are advised to visit the Counselling Team in the college for information and understanding of the New Scheme/Structure of courses and for guidance on choice of subjects and for other details from 9:30 A.M. to 1:00 P.M. on working days.